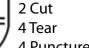

and also has a good cut and perforation resistance.

The mitten is available in one size (size 11).

We recommend not to wash the glove.

Used palm-side materials:

- Heavy-duty Para-aramid felt \_
- Light-duty Para-aramid felt
- Light-duty Para-aramid felt