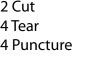

and also has a good cut and perforation resistance.

The mitten is available in one size (size 11).

We recommend not to wash the glove.

Used palm-side materials:

- Heavy-duty Para-aramid felt \_
- Light-duty Para-aramid felt
- Light-duty Para-aramid felt

Used materials on the back:

- Heavy-duty Para-aramid felt
- Light-duty Para-aramid felt
- Light-duty Para-aramid felt

EN388 1 Abrasion

x Convective Heat

- x Radiant Heat
- x Small drops molten metal
- x Large drops molten metal